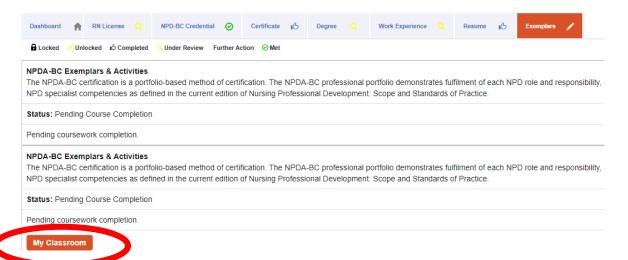

### 4) Select My Classroom

5) Select My Courses

6) Select Learning Paths, Locate NPDA-BC Exemplars, and Select Start

7) Select Courses

8) Select/Enroll in three of the following choices.