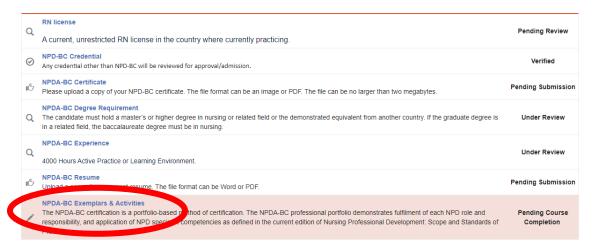

- 1) Login to your CCI classroom
- 2) Select My NPDA-BC





# My CCI



#### Select NPDA-BC Exemplars & Activities



### 4) Select My Classroom



5) Select My Courses



6) Select Learning Paths, Locate NPDA-BC Exemplars, and Select Start



7) Select Courses



8) Select/Enroll in three of the following choices.



### 9) Confirm



## 10) Launch



### 11) Start



12) Follow Exemplar Instructions. *Note: There is valuable information and an exemplar template in the assignment module.* 



13) Upload submission when complete, by clicking "your response," and then upload file.





14) SAVE and Submit Assignment



NOTE: REPEAT PROCESS FOR OTHER TWO EXEMPLARS AND ACTIVITY TABLES.