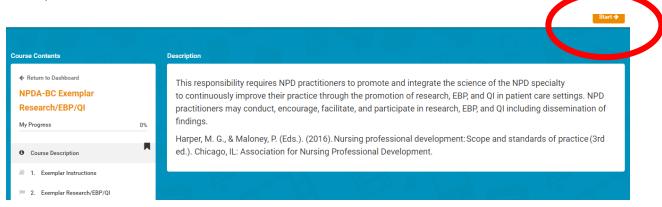

## 10) Launch

### 11) Start

12) Follow Exemplar Instructions. *Note: There is valuable information and an exemplar template in the assignment module.* 

13) Upload submission when complete, by clicking "your response," and then upload file.