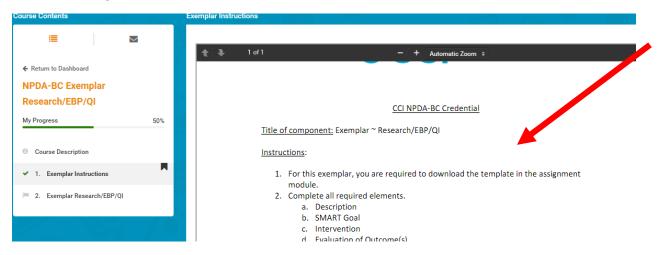

### 11) Start

12) Follow Exemplar Instructions. *Note: There is valuable information and an exemplar template in the assignment module.* 

13) Upload submission when complete, by clicking "your response," and then upload file.