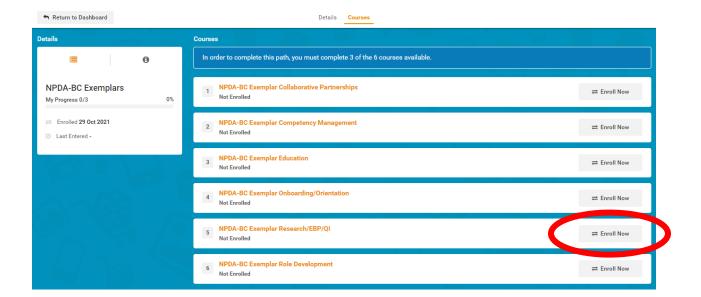

### 4) Select My Classroom

5) Select My Courses

6) Select Learning Paths, Locate NPDA-BC Exemplars, and Select Start

7) Select Courses

8) Select/Enroll in three of the following choices.

### 9) Confirm