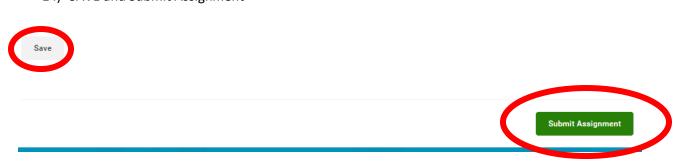

14) SAVE and Submit Assignment

NOTE: REPEAT PROCESS FOR OTHER TWO EXEMPLARS AND ACTIVITY TABLES.