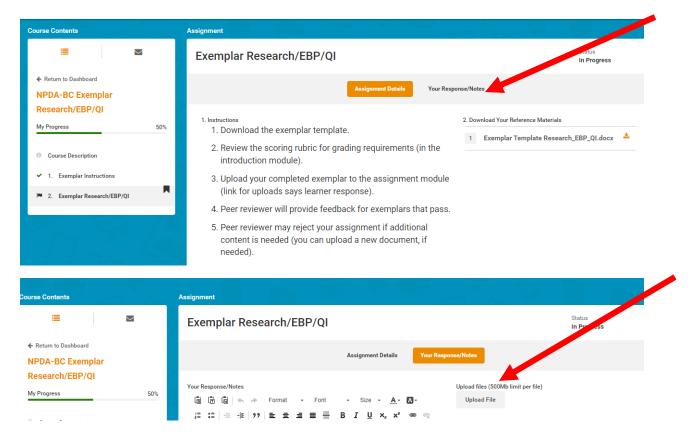

### 11) Start

12) Follow Exemplar Instructions. *Note: There is valuable information and an exemplar template in the assignment module.* 

13) Upload submission when complete, by clicking "your response," and then upload file.