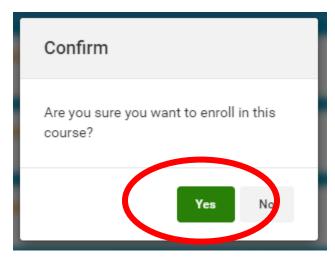

- 1) Login to your CCI classroom
- 2) Select My NPDA-BC





# My CCI



#### Select NPDA-BC Exemplars & Activities



### 4) Select My Classroom



5) Select My Courses



6) Select Learning Paths, Locate NPDA-BC Exemplars, and Select Start



7) Select Courses



8) Select/Enroll in three of the following choices.



### 9) Confirm



## 10) Launch



### 11) Start



12) Follow Exemplar Instructions. *Note: There is valuable information and an exemplar template in the assignment module.* 



13) Upload submission when complete, by clicking "your response," and then upload file.





14) SAVE and Submit Assignment



NOTE: REPEAT PROCESS FOR OTHER TWO EXEMPLARS AND ACTIVITY TABLES.