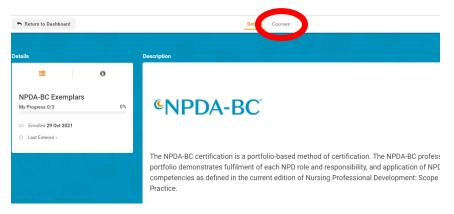

### 4) Select My Classroom

5) Select My Courses

6) Select Learning Paths, Locate NPDA-BC Exemplars, and Select Start

7) Select Courses

8) Select/Enroll in three of the following choices.