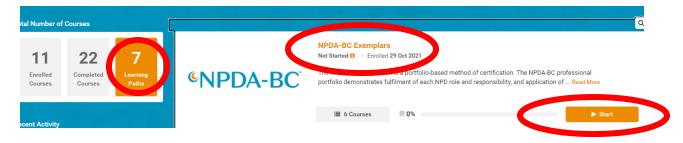

### 4) Select My Classroom

5) Select My Courses

6) Select Learning Paths, Locate NPDA-BC Exemplars, and Select Start

7) Select Courses

8) Select/Enroll in three of the following choices.